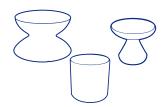

## Luxury Lounger CYLINDER TABLE

#### **DESCRIPTION**

The Luxury Lounger: Cylinder Table is designed for use on the deck, patio, or in any outdoor space and also works great in the pool. Its minimalistic design fits perfectly in any outdoor environment. This sleek and functional outdoor accessory arrives ready-to-use for easy and quick relaxation. Whether it's a foot rest, table, or mini bar stool, the Cylinder Table has got you covered.

## **Luxury** Lounger

HOURGLASS TABLE

#### **DESCRIPTION**

The Hourglass Table is designed for use on the deck, patio, or in any outdoor space and also works great in the pool. Its minimalistic design fits perfectly in any outdoor environment. This sleek and functional outdoor accessory arrives ready-to-use for easy and quick relaxation. Whether it's a foot rest, table, or mini bar.