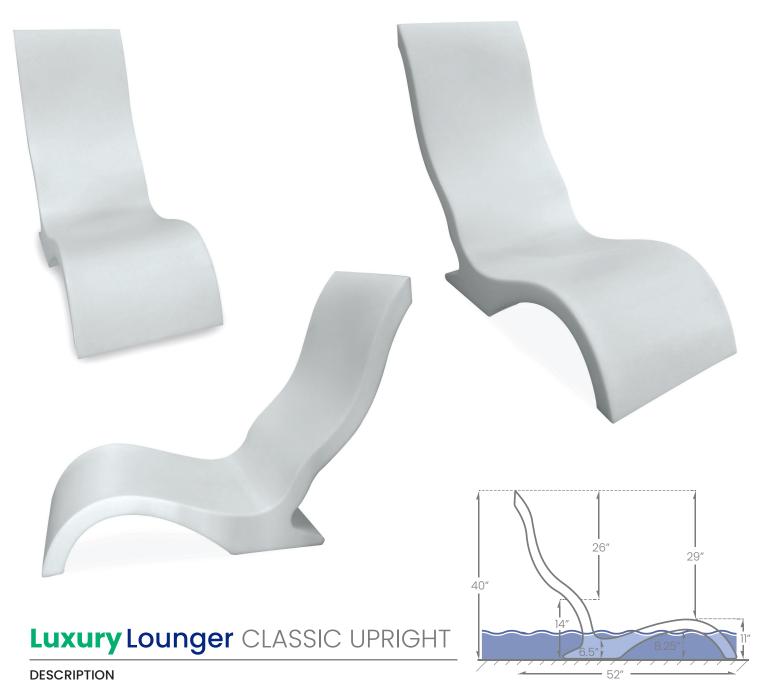

#### In-Water

This classic upright lounger transforms your pool's ledge into the ultimate place to relax and soak up the sun. Contoured and designed for shallow areas with water depths of 0-9 inches.

#### **On-Land**

The original, eye-catching Luxury Lounger: Classic's design is also perfect for relaxing on your tanning ledge.

| DIMENSIONS |       |           |
|------------|-------|-----------|
| Height     | 40 in | 1016 mm   |
| Width      | 20 in | 508 mm    |
| Length     | 52 in | 1320.8 mm |