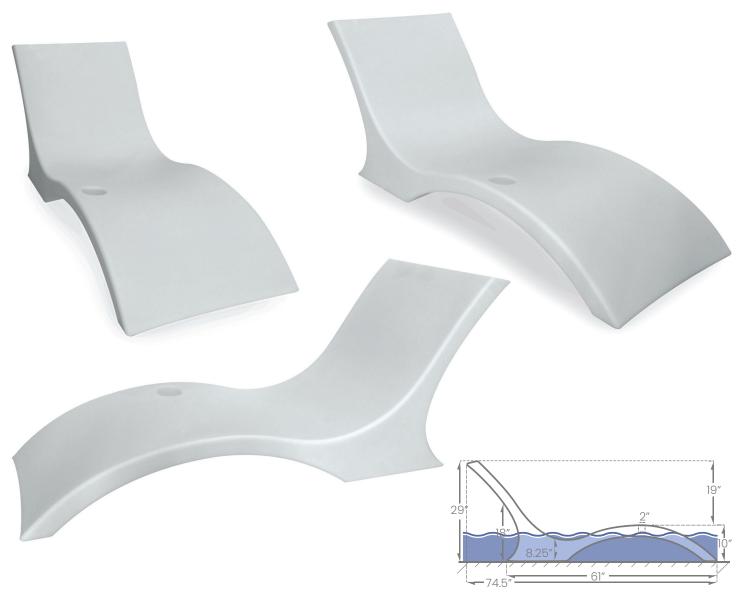

#### In-Water

This Chaise Lounger transforms your pool's ledge into the ultimate place to relax and soak up the sun. Contoured and designed for shallow areas with water depths of 0-9 inches. Cup holder included.

#### On-Land

The sleek Chaise Lounger's design is also perfect for relaxing on your tanning ledge.

| DIMENSIONS        |         |           |
|-------------------|---------|-----------|
| Height            | 29 in   | 736.6 mm  |
| Width             | 26 in   | 660.4 mm  |
| Length            | 74.5 in | 1892.3 mm |
| Base Length       | 61 in   | 1549.4 mm |
| Depth (Cupholder) | 2 in    | 50.8 mm   |