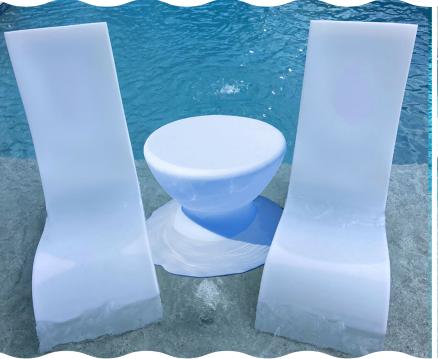

#### In-Water

This classic upright lounger transforms your pool's ledge into the ultimate place to relax and soak up the sun. Contoured and designed for shallow areas with water depths of 0-9 inches.

#### **On-Land**

The original, eye-catching Luxury Lounger: Classic's design is also perfect for relaxing on your tanning ledge.

| DIMENSIONS |       |           |
|------------|-------|-----------|
| Height     | 40 in | 1016 mm   |
| Width      | 20 in | 508 mm    |
| Length     | 52 in | 1320.8 mm |

#### In-Water

This Chaise Lounger transforms your pool's ledge into the ultimate place to relax and soak up the sun. Contoured and designed for shallow areas with water depths of 0-9 inches. Cup holder included.

#### On-Land

The sleek Chaise Lounger's design is also perfect for relaxing on your tanning ledge.

| DIMENSIONS        |         |           |
|-------------------|---------|-----------|
| Height            | 29 in   | 736.6 mm  |
| Width             | 26 in   | 660.4 mm  |
| Length            | 74.5 in | 1892.3 mm |
| Base Length       | 61 in   | 1549.4 mm |
| Depth (Cupholder) | 2 in    | 50.8 mm   |