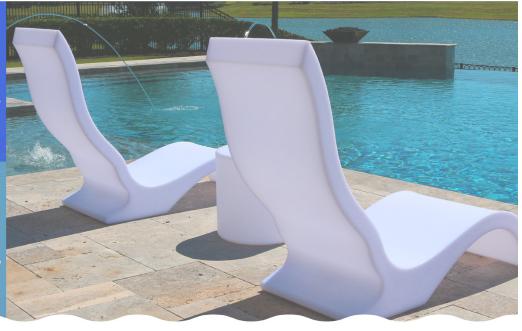

## Luxury Lounger CHAISE LOUNGER

#### In-Water

This Chaise Lounger transforms your pool's ledge into the ultimate place to relax and soak up the sun. Contoured and designed for shallow areas with water depths of 0-9 inches. Cup holder included.

#### On-Land

The sleek Chaise Lounger's design is also perfect for relaxing on your tanning ledge.

| DIMENSIONS        |         |           |
|-------------------|---------|-----------|
| Height            | 29 in   | 736.6 mm  |
| Width             | 26 in   | 660.4 mm  |
| Length            | 74.5 in | 1892.3 mm |
| Base Length       | 61 in   | 1549.4 mm |
| Depth (Cupholder) | 2 in    | 50.8 mm   |