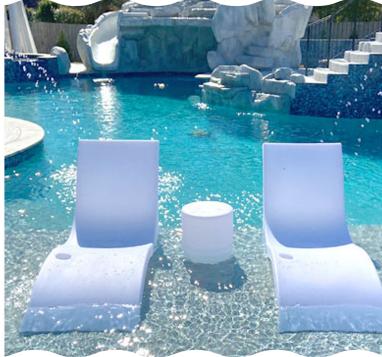

#### In-Water

This Chaise Lounger transforms your pool's ledge into the ultimate place to relax and soak up the sun. Contoured and designed for shallow areas with water depths of 0-9 inches. Cup holder included.

#### On-Land

The sleek Chaise Lounger's design is also perfect for relaxing on your tanning ledge.

| DIMENSIONS        |         |           |
|-------------------|---------|-----------|
| Height            | 29 in   | 736.6 mm  |
| Width             | 26 in   | 660.4 mm  |
| Length            | 74.5 in | 1892.3 mm |
| Base Length       | 61 in   | 1549.4 mm |
| Depth (Cupholder) | 2 in    | 50.8 mm   |

#### **DESCRIPTION**

The Luxury Lounger: Cylinder Table is designed for use on the deck, patio, or in any outdoor space and also works great in the pool. Its minimalistic design fits perfectly in any outdoor environment. This sleek and functional outdoor accessory arrives ready-to-use for easy and quick relaxation. Whether it's a foot rest, table, or mini bar stool, the Cylinder Table has got you covered.