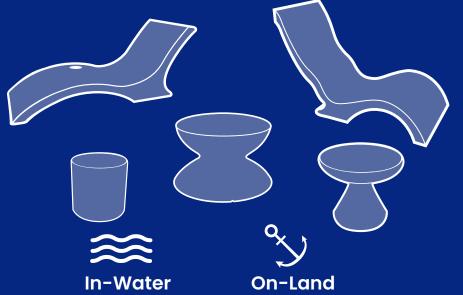

#### In-Water

This classic upright lounger transforms your pool's ledge into the ultimate place to relax and soak up the sun. Contoured and designed for shallow areas with water depths of 0-9 inches.

#### **On-Land**

The original, eye-catching Luxury Lounger: Classic's design is also perfect for relaxing on your tanning ledge.

| DIMENSIONS |       |           |
|------------|-------|-----------|
| Height     | 40 in | 1016 mm   |
| Width      | 20 in | 508 mm    |
| Length     | 52 in | 1320.8 mm |

#### In-Water

This Chaise Lounger transforms your pool's ledge into the ultimate place to relax and soak up the sun. Contoured and designed for shallow areas with water depths of 0-9 inches. Cup holder included.

#### On-Land

The sleek Chaise Lounger's design is also perfect for relaxing on your tanning ledge.

| DIMENSIONS        |         |           |
|-------------------|---------|-----------|
| Height            | 29 in   | 736.6 mm  |
| Width             | 26 in   | 660.4 mm  |
| Length            | 74.5 in | 1892.3 mm |
| Base Length       | 61 in   | 1549.4 mm |
| Depth (Cupholder) | 2 in    | 50.8 mm   |

#### **DESCRIPTION**

The Luxury Lounger: Cylinder Table is designed for use on the deck, patio, or in any outdoor space and also works great in the pool. Its minimalistic design fits perfectly in any outdoor environment. This sleek and functional outdoor accessory arrives ready-to-use for easy and quick relaxation. Whether it's a foot rest, table, or mini bar stool, the Cylinder Table has got you covered.

#### **DESCRIPTION**

The Hourglass Table is designed for use on the deck, patio, or in any outdoor space and also works great in the pool. Its minimalistic design fits perfectly in any outdoor environment. This sleek and functional outdoor accessory arrives ready-to-use for easy and quick relaxation. Whether it's a foot rest, table, or mini bar.

#### **DESCRIPTION**

The Grande Hourglass Table is designed for use on the deck, patio, or in any outdoor space and also works great in the pool. Its minimalistic design fits perfectly in any outdoor environment. This sleek and functional outdoor accessory arrives ready-to-use for easy and quick relaxation. Whether it's a foot rest, table, or mini bar stool, the Grande Hourglass Table has got you covered.