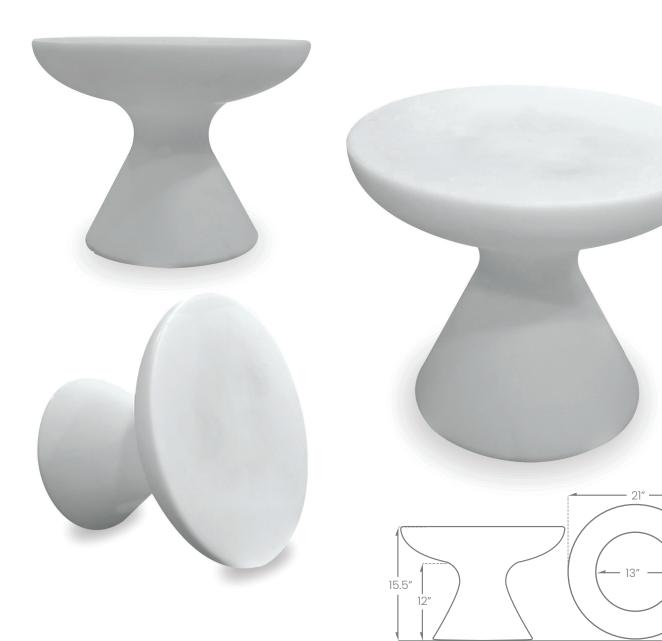

#### **DESCRIPTION**

The Hourglass Table is designed for use on the deck, patio, or in any outdoor space and also works great in the pool. Its minimalistic design fits perfectly in any outdoor environment. This sleek and functional outdoor accessory arrives ready-to-use for easy and quick relaxation. Whether it's a foot rest, table, or mini bar.

| DIMENSIONS |         |          |  |  |
|------------|---------|----------|--|--|
| Height     | 15.5 in | 393.7 mm |  |  |
| Diameter   |         |          |  |  |
| Тор        | 21 in   | 533.4 mm |  |  |
| Bottom     | 13 in   | 330.2 mm |  |  |