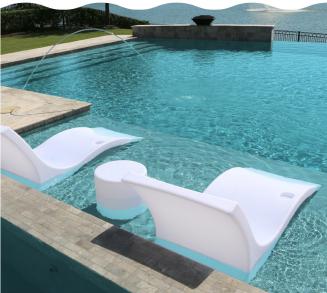

### **Customize Your Space Luxury Combos Are Here!**

**x2** Chaise Loungers + Hourglass Table

x2 Classic Up-Rights + Hourglass Table

**x2** Chaise Loungers + Cylinder Table

x2 Classic Up-Rights + Cylinder Table

**x2** Chaise Loungers + Grande Hourglass Table

x2 Classic Up-Rights + Grande Hourglass Table