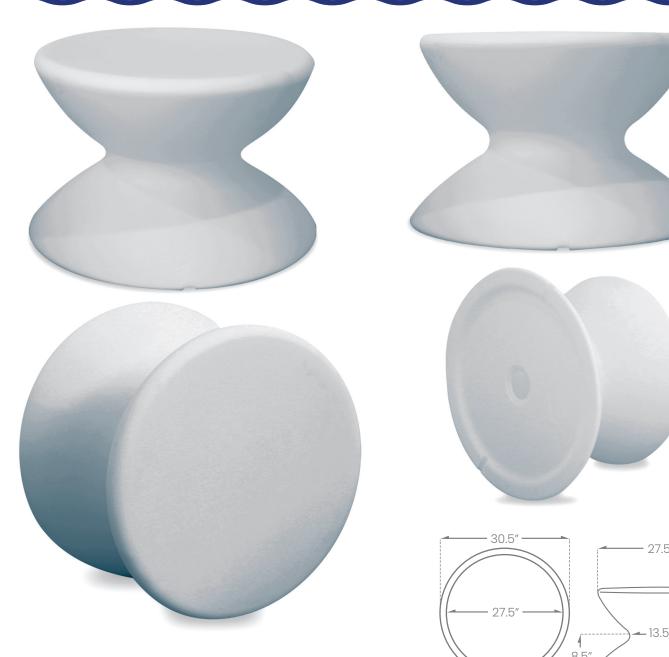

#### **DESCRIPTION**

The Grande Hourglass Table is designed for use on the deck, patio, or in any outdoor space and also works great in the pool. Its minimalistic design fits perfectly in any outdoor environment. This sleek and functional outdoor accessory arrives ready-to-use for easy and quick relaxation. Whether it's a foot rest, table, or mini bar stool, the Grande Hourglass Table has got you covered.

| DIMENSIONS | 6       |          |
|------------|---------|----------|
| Height     | 19.5 in | 495.3 mm |
| Diameter   |         |          |
| Тор        | 27.5 in | 698.5 mm |
| Bottom     | 30.5 in | 774.7 mm |
| Middle     | 13.5 in | 342.9 mm |