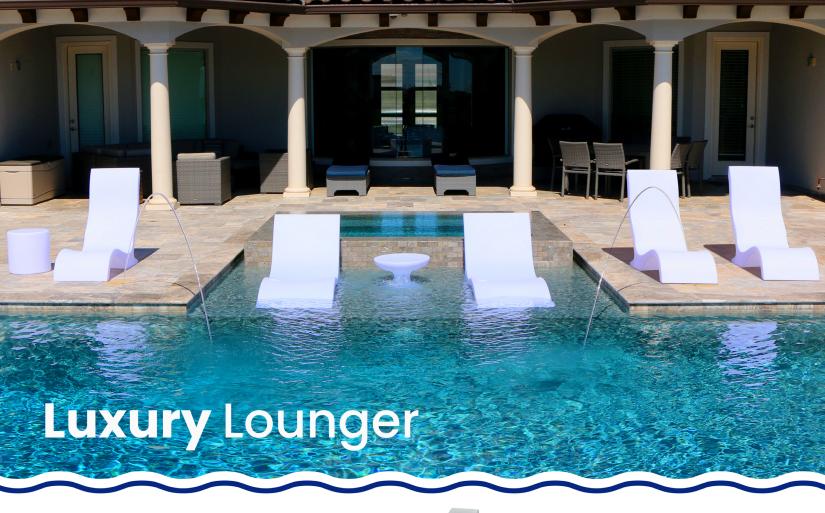

#### In-Water

This classic upright lounger transforms your pool's ledge into the ultimate place to relax and soak up the sun. Contoured and designed for shallow areas with water depths of 0-9 inches.

#### **On-Land**

The original, eye-catching Luxury Lounger: Classic's design is also perfect for relaxing on your tanning ledge.

| DIMENSIONS |       |           |
|------------|-------|-----------|
| Height     | 40 in | 1016 mm   |
| Width      | 20 in | 508 mm    |
| Length     | 52 in | 1320.8 mm |