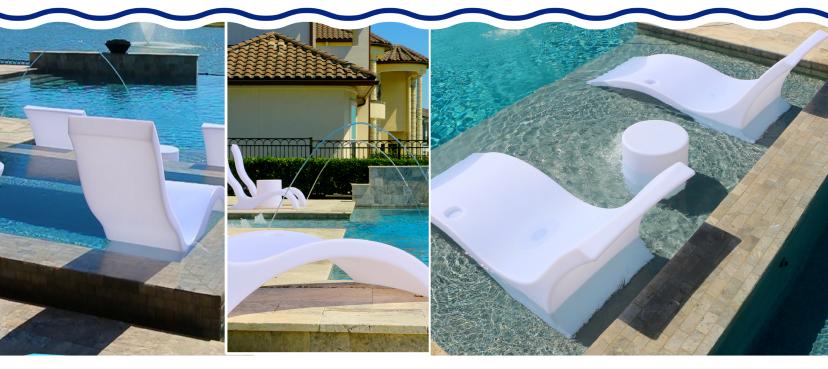

#### In-Water

This classic upright lounger transforms your pool's ledge into the ultimate place to relax and soak up the sun. Contoured and designed for shallow areas with water depths of 0-9 inches.

#### **On-Land**

The original, eye-catching Luxury Lounger: Classic's design is also perfect for relaxing on your tanning ledge.

| DIMENSIONS |       |           |
|------------|-------|-----------|
| Height     | 40 in | 1016 mm   |
| Width      | 20 in | 508 mm    |
| Length     | 52 in | 1320.8 mm |

#### In-Water

This Chaise Lounger transforms your pool's ledge into the ultimate place to relax and soak up the sun. Contoured and designed for shallow areas with water depths of 0-9 inches. Cup holder included.

#### On-Land

The sleek Chaise Lounger's design is also perfect for relaxing on your tanning ledge.

| DIMENSIONS        |         |           |
|-------------------|---------|-----------|
| Height            | 29 in   | 736.6 mm  |
| Width             | 26 in   | 660.4 mm  |
| Length            | 74.5 in | 1892.3 mm |
| Base Length       | 61 in   | 1549.4 mm |
| Depth (Cupholder) | 2 in    | 50.8 mm   |