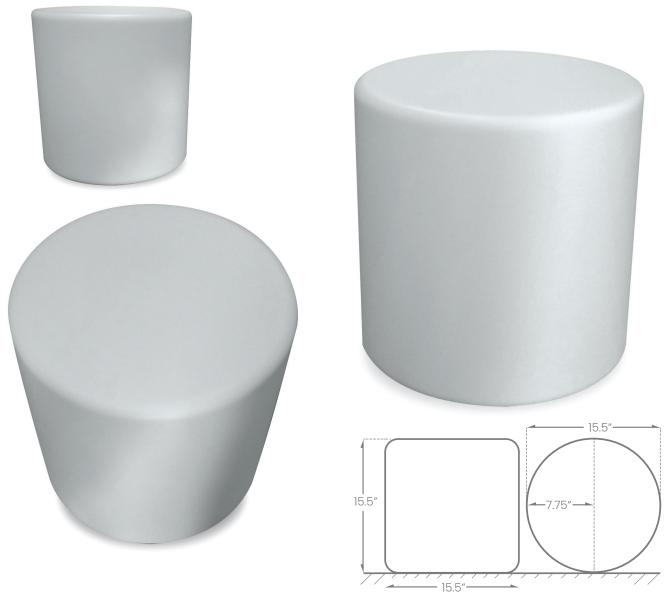

#### **DESCRIPTION**

The Luxury Lounger: Cylinder Table is designed for use on the deck, patio, or in any outdoor space and also works great in the pool. Its minimalistic design fits perfectly in any outdoor environment. This sleek and functional outdoor accessory arrives ready-to-use for easy and quick relaxation. Whether it's a foot rest, table, or mini bar stool, the Cylinder Table has got you covered.

| DIMENSIONS |         |          |
|------------|---------|----------|
| Height     | 15.5 in | 393.7mm  |
| Diameter   | 15.5 in | 393.7mm  |
| Radius     | 7.75 in | 196.85mm |

SPEC SHEET