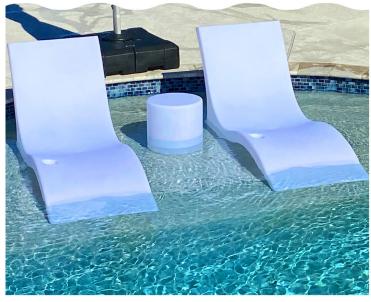

## Luxury Lounger CYLINDER TABLE

#### **DESCRIPTION**

The Luxury Lounger: Cylinder Table is designed for use on the deck, patio, or in any outdoor space and also works great in the pool. Its minimalistic design fits perfectly in any outdoor environment. This sleek and functional outdoor accessory arrives ready-to-use for easy and quick relaxation. Whether it's a foot rest, table, or mini bar stool, the Cylinder Table has got you covered.

| DIMENSIONS |         |          |
|------------|---------|----------|
| Height     | 15.5 in | 393.7mm  |
| Diameter   | 15.5 in | 393.7mm  |
| Radius     | 7.75 in | 196.85mm |

SPEC SHEET